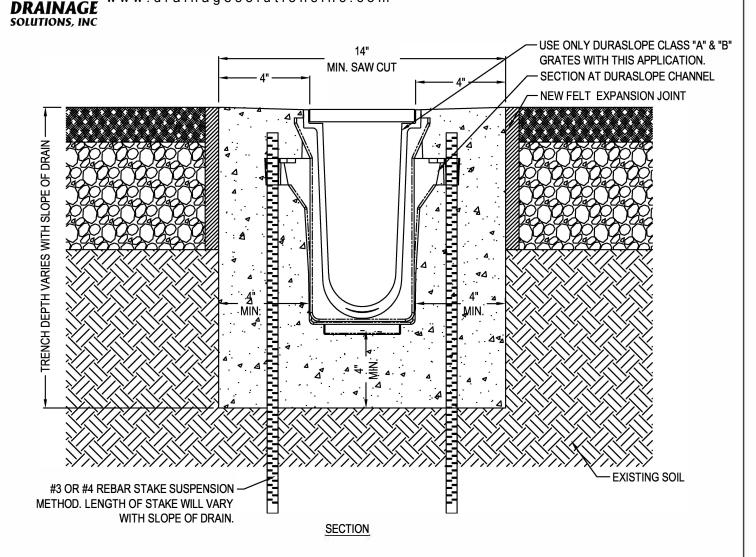

NDS, INC. 851 NORTH HARVARD AVE. LINDSAY, CA 93247 TOLL FREE: 1-800-726-1994 PHONE: (559) 562-9888 FAX: (559) 562-4488 www.ndspro.com

NOTES:

- 1. CHANNELS TO BE INSTALLED WITH BLANK GRATE. GRATE TO BE PROTECTED FROM CONCRETE POUR (COVER HOLES WITH TAPE).
- 2. INSTALLATION TO BE COMPLETED IN ACCORDANCE WITH MANUFACTURER'S SPECIFICATIONS.
- 3. DO NOT SCALE DRAWING.
- 4. THIS DRAWING IS INTENDED FOR USE BY ARCHITECTS, ENGINEERS, CONTRACTORS, CONSULTANTS AND DESIGN PROFESSIONALS FOR PLANNING PURPOSES ONLY.
- 5. ALL INFORMATION CONTAINED HEREIN WAS CURRENT AT THE TIME OF DEVELOPMENT BUT MUST BE REVIEWED AND APPROVED BY THE PRODUCT MANUFACTURER TO BE CONSIDERED ACCURATE.

## **DURA SLOPE TRENCH DRAIN SYSTEM**

DURA SLOPE INSTALLATION DETAIL - CLASS 'A' & 'B' 4' ENCASEMENT, SUSPENSION METHOD W/ ASPHALT